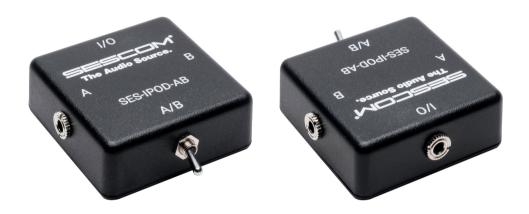

## **SES-IPOD-AB**

# iPod®-Compatible 3.5mm TRS Stereo Audio MP3 FLAC WMA Player Bi-Directional A/B Switch

#### **FEATURES:**

• Switch Bewteen Two 3.5mm Stereo Sources

### **USES INCLUDE:**

- · Connecting Dual iPods® or MP3 Players to Your House System
- · Switch Line Level Inputs to Amplifiers, Mixers or PCs
- · Switch Line Level Outputs Between Amps, Mixers or PCs
- Switch Your Sound Card Output Between Headphones for Private Listening and Multimedia Speakers for General Listening
- Switch Your Computer Output Between Two Sets of Reference Monitors
- · Bring Rear Mounted Computer Mini Jacks to Front of Desktop Machine
- Great for Recording Multiple Sources with Digital Audio Workstations Such as Pro Tools® or Similar Software

#### SPECIFICATIONS:

- Bidirectional, Stereo Audio Switcher with 3.5mm TRS
- Three 3.5mm Female TRS (3-Conductor) 1 In, 2 Out or 2 In, 1 Out (Bi-Directional)
- Lightweight and Durable ABS Plastic Housing
- Dimensions: 1.75 x 1.75 x 0.75 in